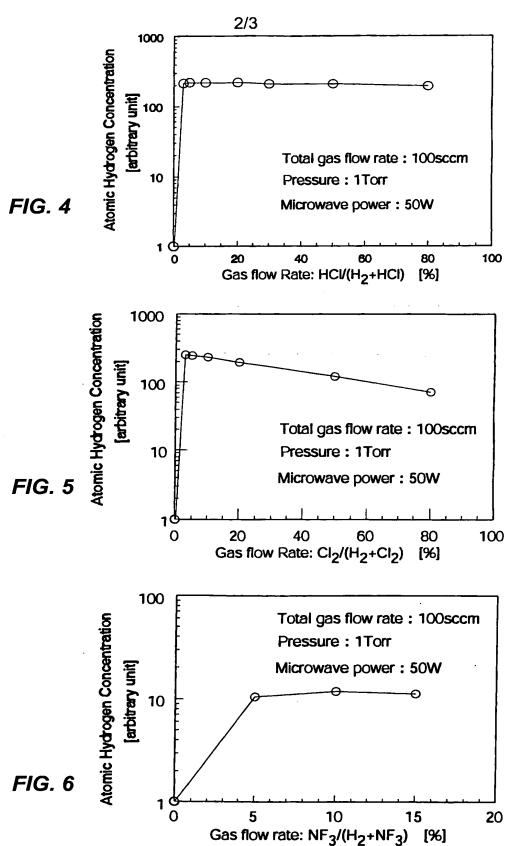

Kent J. Tobin, Reg. No. 39,496, (650) 326-2400
Application No. 09/328,939; Atty. Docket No.: 018867-000410US
Title: Surface Treatment Method and Equipment
Applicants: Shuzo Fujimura et al.

## Replacement Sheet



FIG. 1



Pressure: 4Torr

Microwave power: 50W

H<sub>2</sub>(2sccm)+N<sub>2</sub>(98sccm) H<sub>2</sub>(90sccm)+H<sub>2</sub>O(10sccm)

FIG. 3

Gas flow rate



## Replacement Sheet



Kent J. Tobin, Reg. No. 39,496, (650) 326-2400
Application No. 09/328,939; Atty. Docket No.: 018867-000410US
Title: Surface Treatment Method and Equipment
Applicants: Shuzo Fujimura et al.

Replacement Sheet





FIG. 8